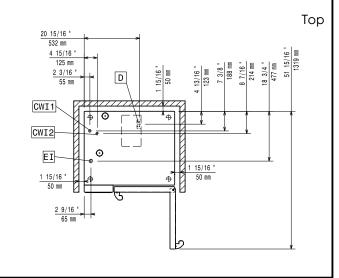

descaler in disposable tablets for Skyline ovens Professional 2in1 rinse aid and descaler in disposable tablets for new generation ovens with automatic washing system. Suitable for all types of water. Packaging: 1 drum of 50 30g tablets. each
- C22 Cleaning Tab Disposable detergent tablets for SkyLine ovens Professional detergent for new generation ovens with automatic washing system. Suitable for all types of water. Packaging: 1 drum of 100 65g tablets. each

PNC 0S2395













# SkyLine PremiumS Electric Combi Oven 6GN 1/1, Green



33 1/2 ' 2 " 50 mm 708 mm CWI1 CWI2 EI 53 a 13/16 <sup>a</sup> 30 5/16 " 770 mm 3 15/16 " 100 mm 38 4 15/16 " 2\_5/16

CWII Cold Water inlet 1 (cleaning) Cold Water Inlet 2 (steam CWI2 generator)

Electrical inlet (power)

Drain

DO Overflow drain pipe



## **Electric**

Supply voltage:

229740 (ECOE61T3A1) 380-415 V/3N ph/50-60 Hz

Electrical power, default: 11.1 kW

Default power corresponds to factory test conditions. When supply voltage is declared as a range the test is performed at the average value. According to the country, the installed power may vary within the range.

11.8 kW Electrical power max.:

Circuit breaker required

#### Water:

Water inlet connections "CWI1-

3/4" CWI2": 1-6 bar Pressure, bar min/max: Drain "D": 50mm

Max inlet water supply

30 °C temperature: Chlorides: <20 ppm >50 µS/cm Conductivity:

Electrolux Professional recommends the use of treated water,

based on testing of specific water conditions.

Please refer to user manual for detailed water quality

information.

Side

## Installation:

Clearance: 5