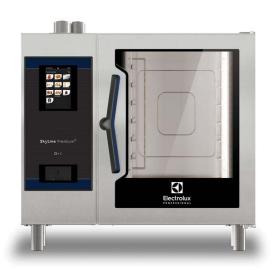

## **SkyLine PremiumS** Electric Combi Oven 6GN 1/1, **Green Version**

| ITEM #  |  |
|---------|--|
| MODEL # |  |
| NAME #  |  |
|         |  |
| SIS #   |  |
| AIA #   |  |

#### 229740 (ECOE61T3A1)

SkyLine PremiumS Combi Boiler Oven with touch screen control, 6x1/1GN, electric, 3 cooking modes (automatic, recipe program, manual), automatic cleaning, boiler in AISI 316, Green Version with 3-glass door