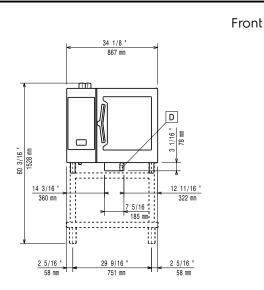

|   |











# SkyLine PremiumS Electric Combi Oven 6GN 1/1, Green Version

• Compatibility kit for installation on previous base GN 1/1

PNC 930217 

## **Recommended Detergents**

- C25 Rinse & Descale tab 2in1 rinse aid PNC 0S2394 and descaler in disposable tablets for Skyline ovens Professional 2in1 rinse aid and descaler in disposable tablets for new generation ovens with automatic washing system. Suitable for all types of water. Packaging: 1 drum of 50 30g tablets. each
- C22 Cleaning Tab Disposable detergent tablets for SkyLine ovens Professional detergent for new generation ovens with automatic washing system. Suitable for all types of water. Packaging: 1 drum of 100 65g tablets. each

PNC 0S2395













# SkyLine PremiumS Electric Combi Oven 6GN 1/1, Green



33 1/2 ' 2 " 50 mm 708 mm CWI1 CWI2 EI 53 a 13/16 <sup>a</sup> 30 5/16 " 770 mm 3 15/16 " 100 mm 38 4 15/16 " 2\_5/16

CWII Cold Water inlet 1 (cleaning) Cold Water Inlet 2 (steam CWI2 generator)

Electrical inlet (power)

Drain

DO Overflow drain pipe



## **Electric**

Supply voltage:

229740 (ECOE61T3A1) 380-415 V/3N ph/50-60 Hz

Electrical power, default: 11.1 kW

Default power corresponds to factory test conditions. When supply voltage is declared as a range the test is performed at the average value. According to the country, the installed power may vary within the range.

11.8 kW Electrical power max.:

Circuit breaker required

#### Water:

Water inlet connections "CWI1-

3/4" CWI2": 1-6 bar Pressure, bar min/max: Drain "D": 50mm

Max inlet water supply

30 °C temperature: Chlor